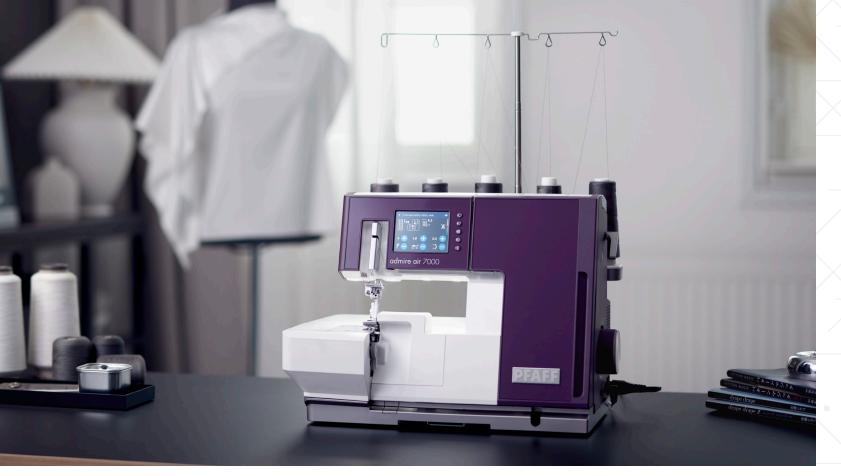

# admire<sup>™</sup> air 7000

one-touch air-threading coverlock machine

The PFAFF<sup>®</sup> admire<sup>™</sup> air 7000 one-touch air-threading coverlock machine has great ease-of-use features and provides beautiful results. With all of the premium capabilities you want in a top-of-the-line coverlock, it's the perfect complement to your sewing machine.