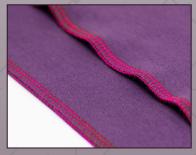

### Coverstitch

Triple coverstitch and double coverstitch narrow and wide for activewear, hems and decorative applications.

Chainstitch Seams, basting and decorative applications.

5-Thread Safety Stitch (Wide and Narrow) A chainstitch and 3-thread overlock for durable, professional seams.

3-Thread Overlock (Wide and Narrow) Seam finishing and decorative edges.

3-Thread Narrow Edge Fine, narrow hems and edging.

3-Thread Rolled Edge Rolled hems and edges.

3-Thread Flatlock (Wide and Narrow) Flat seams and decorative embellishment.