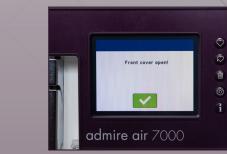

## Stitch Safety Lock

As a safety feature, the PFAFF<sup>®</sup> admire<sup>™</sup> air 7000 coverlock will not sew if the front cover is open or if the presser foot is raised. The color touchscreen will display a message to prompt you, as well.