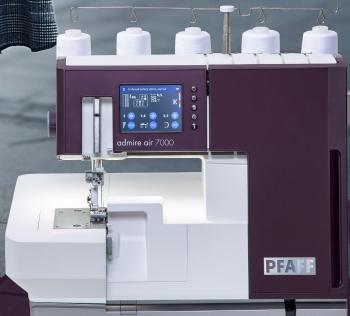

# admire™air 7000

one-touch air-threading coverlock machine

Create stunning projects with the PFAFF<sup>®</sup> admire<sup>™</sup> air 7000 one-touch electronic air-threading coverlock machine. The sophisticated ease-of-use features will help you achieve an expert finish with every stitch.

## An Effortless Experience

**One-Touch Electronic Air-Threading Loopers** 

Change threads for different stitches with ease. The PFAFF<sup>®</sup> admire<sup>™</sup> air 7000 one-touch electronic air-threading coverlock allows you to effortlessly thread the machine loopers with the simple push of a button.

Color Touchscreen Select your stitch, and the optimal thread tensions, recommended stitch length, and more are set automatically.

**Exceptional Lighting** 

The 5 LED lights provide exceptional illumination of the sewing area for optimal visibility in any room. 60% brighter than the competition.\*