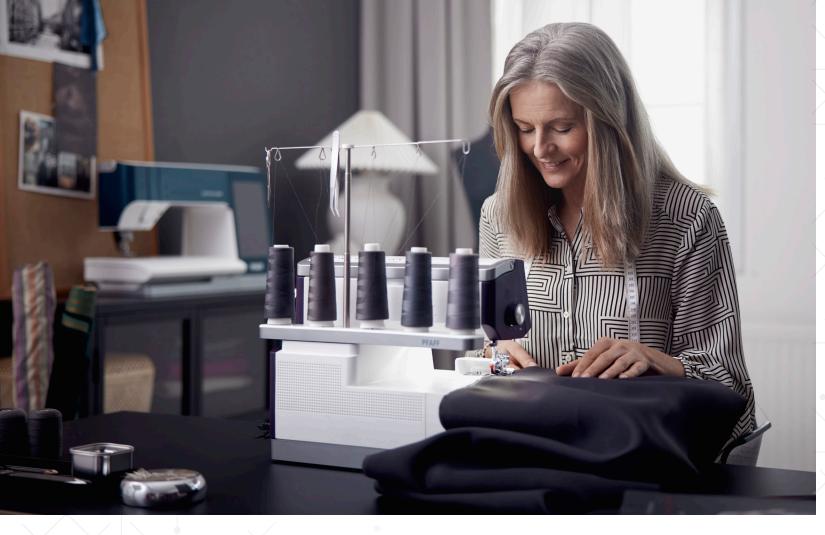

# admire™air 7000

one-touch air-threading coverlock machine

Create stunning projects with the PFAFF<sup>®</sup> admire<sup>™</sup> air 7000 one-touch electronic air-threading coverlock machine. The sophisticated ease-of-use features will help you achieve an expert finish with every stitch.

## An Effortless Experience

**One-Touch Electronic Air-Threading Loopers** 

Change threads for different stitches with ease. The PFAFF<sup>®</sup> admire<sup>™</sup> air 7000 one-touch electronic air-threading coverlock allows you to effortlessly thread the machine loopers with the simple push of a button.