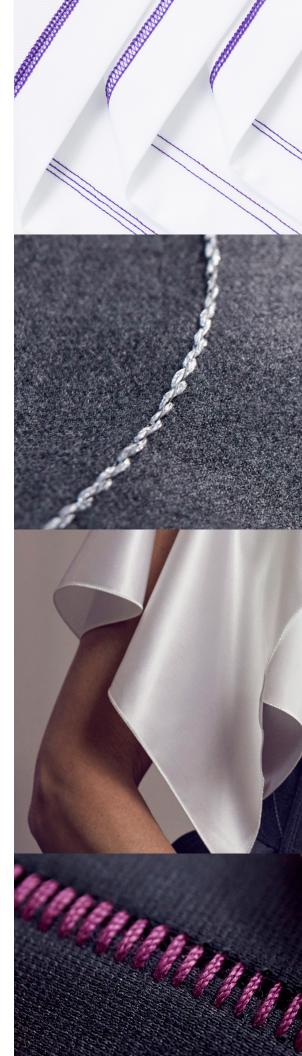

### Coverstitch

Triple coverstitch and double coverstitch narrow and wide for activewear, hems and decorative applications.

Chainstitch Seams, basting and decorative applications.

5-Thread Safety Stitch (Wide and Narrow) A chainstitch and 3-thread overlock for durable, professional seams.

4-Thread Safety Stitch (Wide and Narrow) A chainstitch and 2-thread narrow or wide overedge for durable seams.

4-Thread Overlock Seams and seam finishing.

3-Thread Picot Edge Delicate finish for edges on lightweight fabrics.

3-Thread Overlock (Wide and Narrow) Seam finishing and decorative edges.

3-Thread Narrow Edge Fine, narrow hems and edging.

3-Thread Rolled Edge Rolled hems and edges.

3-Thread Flatlock (Wide and Narrow) Flat seams and decorative embellishment.

3-Thread Stretch Overlock Seams on super stretch fabrics.

3-Thread Wrapped Overlock (Wide and Narrow) Sew seams in stretch fabric.

2-Thread Overlock (Wide and Narrow) Overcasting for single fabric layer.

2-Thread Wrapped Overlock (Wide and Narrow) Edge finish for lightweight fabrics.

2-Thread Rolled Edge Edging on lightweight fabrics.

2-Thread Narrow Edge Fine, narrow hems and edging.

2-Thread Flatlock Flat seams and decorative embellishment.