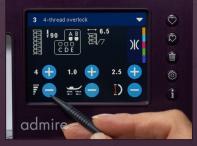

Color Touchscreen Select your stitch, and the optimal thread tensions, recommended stitch length, and more are set automatically.

**Exceptional Lighting** 

The 5 LED lights provide exceptional illumination of the sewing area for optimal visibility in any room. 60% brighter than the competition.\*

### Auto Tension

The PFAFF<sup>®</sup> admire<sup>™</sup> air 7000 one-touch electronic air-threading coverlock machine calibrates the thread tension for every stitch automatically, giving you the optimal settings for your selected stitch, yet adjustable if desired.