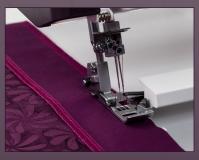

### **Snap-on Presser Feet**

A wide variety of optional presser feet are available to enhance your machine's capability, and they can be attached and removed quickly and easily. Universal Standard Presser Foot The Universal Standard Presser Foot that is included with the PFAFF® *admire*<sup>™</sup> air 7000 coverlock machine can be used with all the machine's stitches.