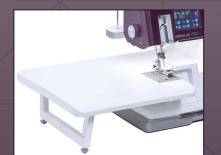

### **Extension Table Included**

Larger projects are well supported by this sturdy, level surface, which provides an additional 12" (30cm) of work space. In addition, there is a series of evenly spaced pin holes integrated into the table's surface to accommodate the included pivot pin for circular stitching.