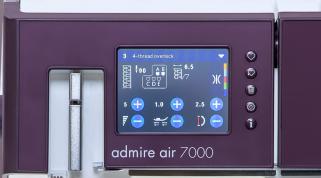

Color Touchscreen Select your stitch, and the optimal thread tensions, recommended stitch length, and more are set automatically.

**Exceptional Lighting** 

The 5 LED lights provide exceptional illumination of the sewing area for optimal visibility in any room. 60% brighter than the competition.\*

### Auto Tension

The PFAFF<sup>®</sup> admire<sup>™</sup> air 7000 one-touch electronic air-threading coverlock machine calibrates the thread tension for every stitch automatically, giving you the optimal settings for your selected stitch, yet adjustable if desired.