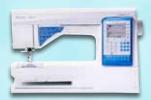

## **VIBRANT COLORS – ALWAYS!**

Your SAPPHIRE™ 960Q sewing machine features a high resolution Interactive Color Touch Screen that is easy to use. Simply use your stylus to activate any function, any stitch, and any information with a touch! The high-contrast colors on the screen make it easy to find your way when navigating through various screens for sewing and programming.