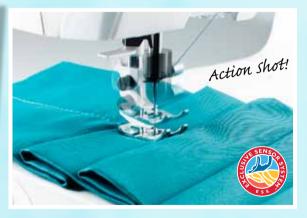

## EXCLUSIVE SENSOR SYSTEM™

With a tap on the foot control or the touch of a button, the presser foot automatically lowers and raises. The sensor foot pressure automatically adjusts for any fabric thickness – resulting in a perfect even-feed of any fabric. There is even an extra lift position for maximum space to slide thick sewing projects, like quilts, under the foot easily. The Sensor Foot Pivot senses the fabric thickness for instant pivoting.