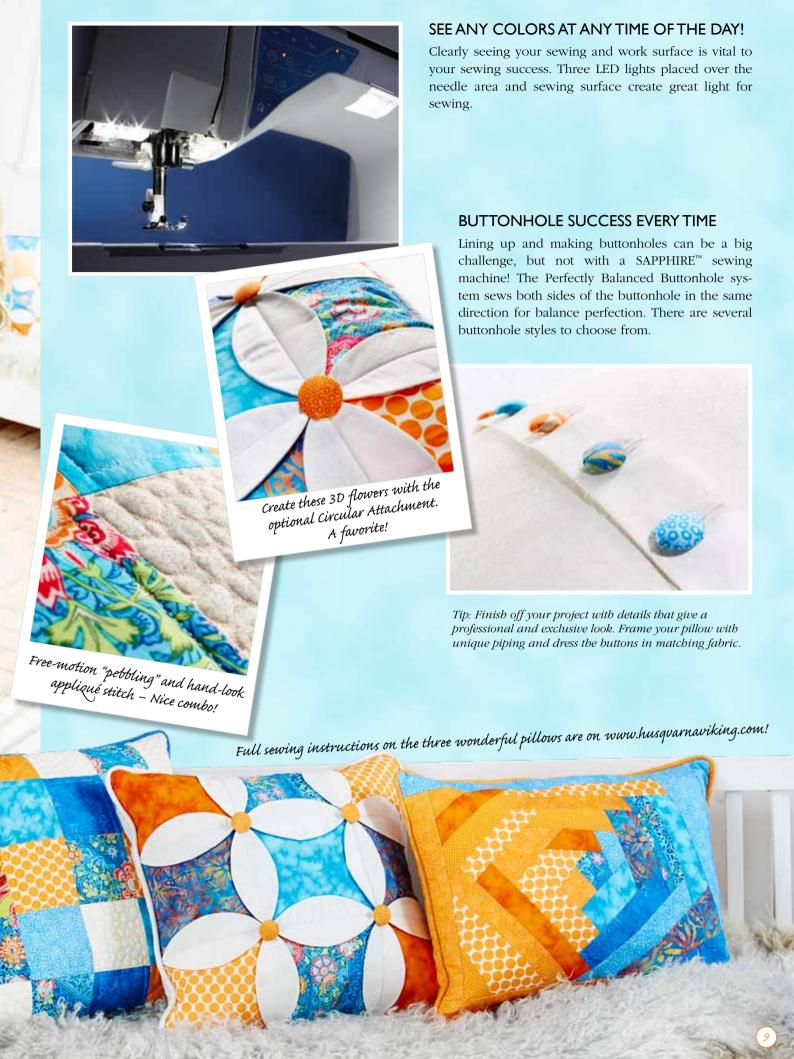

## TAKE SOME ADVICE FROM YOUR SEWING MACHINE!

Simply enter the type of fabric and the sewing technique and the Exclusive SEWING ADVISOR™ feature instantly sets the machine for you. It selects the best stitch, stitch width, stitch length, sewing speed and thread tension. It will also recommend the presser foot, needle type and size. With the Exclusive SEWING ADVISOR™ feature, it's like sewing with a pair of helping hands!

## NO NEED TO SET THE THREAD TENSION

Whatever stitch and fabric you choose, the best thread tension is set automatically. Just as easy, you can change the setting for special needs.

## EXCLUSIVE SENSOR SYSTEM™

With a tap on the foot control or the touch of a button, the presser foot automatically lowers and raises. The sensor foot pressure automatically adjusts for any fabric thickness – resulting in a perfect even-feed of any fabric. There is even an extra lift position for maximum space to slide thick sewing projects, like quilts, under the foot easily. The Sensor Foot Pivot senses the fabric thickness for instant pivoting.