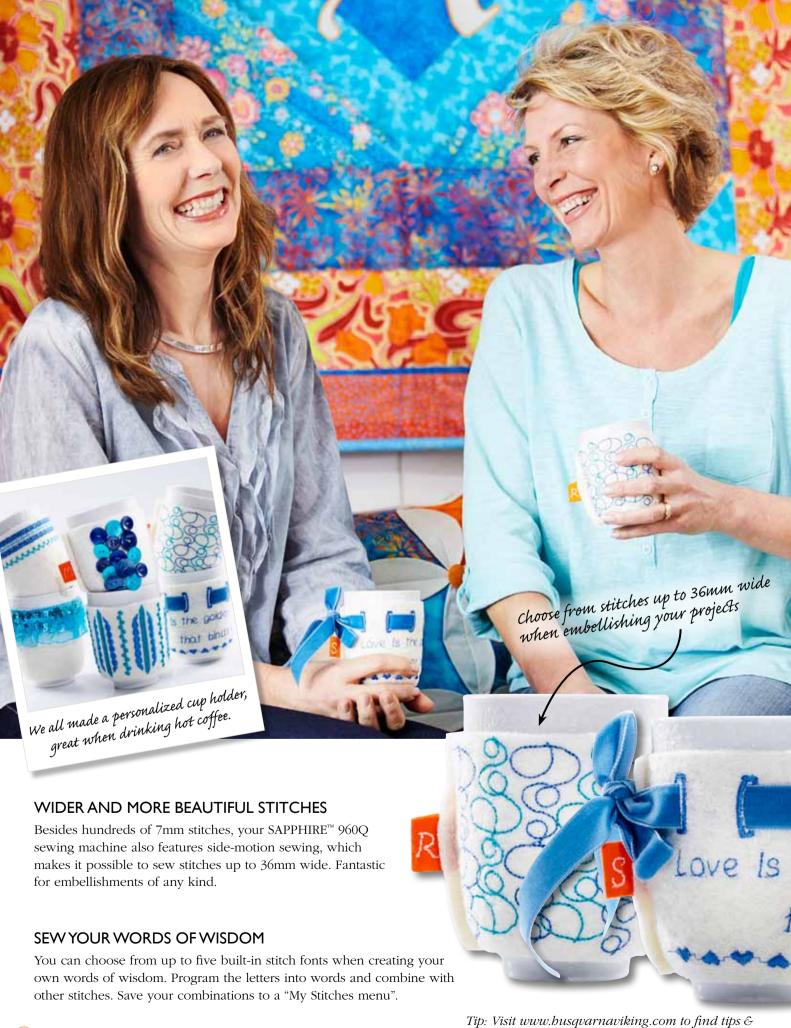

## **VIBRANT COLORS – ALWAYS!**

Your SAPPHIRE™ 960Q sewing machine features a high resolution Interactive Color Touch Screen that is easy to use. Simply use your stylus to activate any function, any stitch, and any information with a touch! The high-contrast colors on the screen make it easy to find your way when navigating through various screens for sewing and programming.

The SAPPHIRE™ 930 sewing machine features a GraphicDisplay. Touch the selection buttons on the touch panel or step through stitches with the navigation arrows.