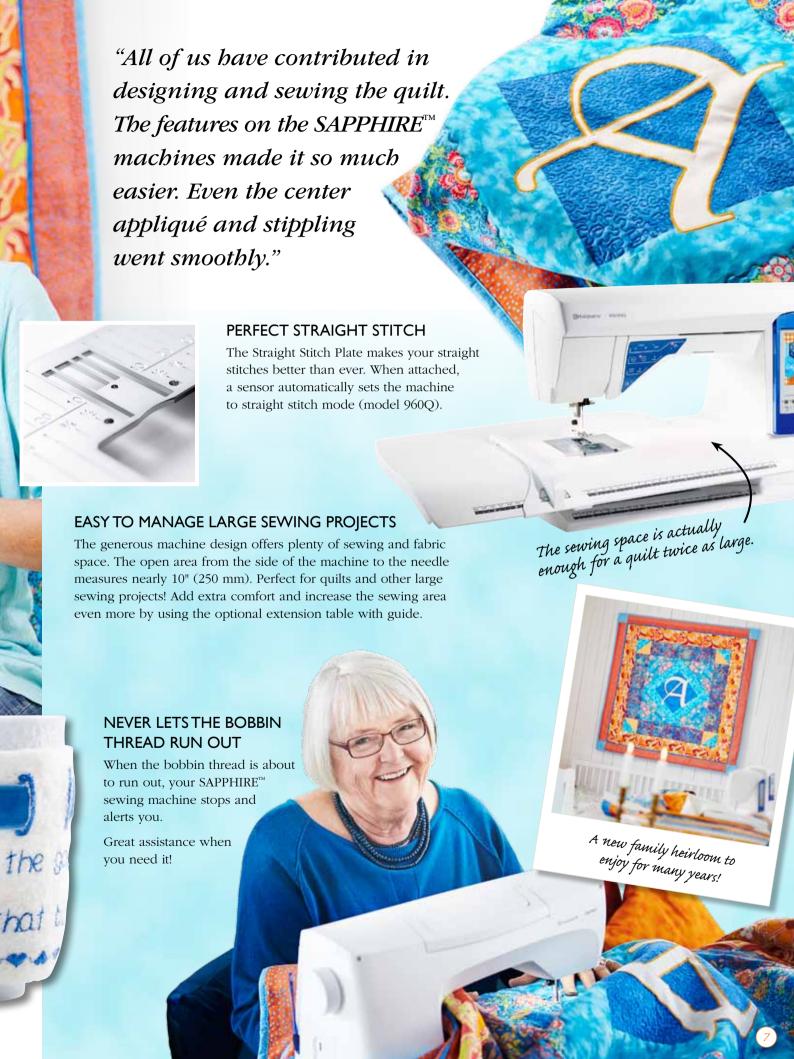

## NO NEED TO SET THE THREAD TENSION

Whatever stitch and fabric you choose, the best thread tension is set automatically. Just as easy, you can change the setting for special needs.

## EXCLUSIVE SENSOR SYSTEM™

With a tap on the foot control or the touch of a button, the presser foot automatically lowers and raises. The sensor foot pressure automatically adjusts for any fabric thickness – resulting in a perfect even-feed of any fabric. There is even an extra lift position for maximum space to slide thick sewing projects, like quilts, under the foot easily. The Sensor Foot Pivot senses the fabric thickness for instant pivoting.