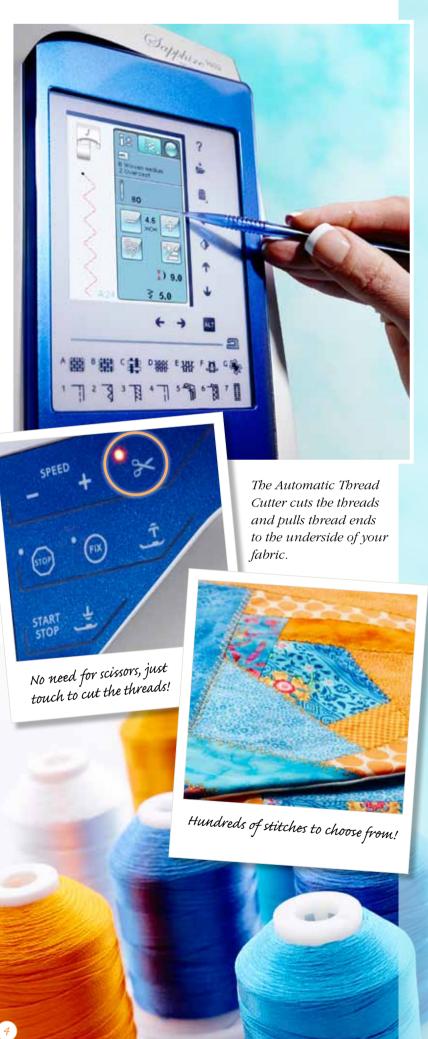

## NO NEED TO SET THE THREAD TENSION

Whatever stitch and fabric you choose, the best thread tension is set automatically. Just as easy, you can change the setting for special needs.