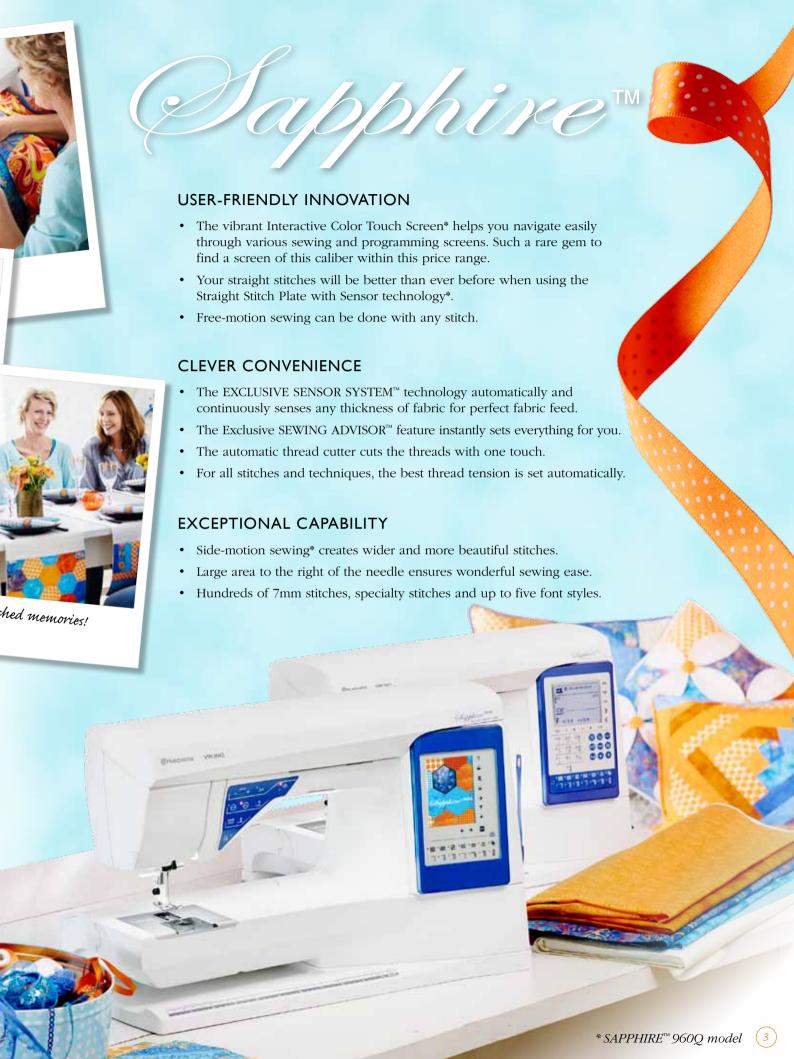

## **VIBRANT COLORS – ALWAYS!**

Your SAPPHIRE™ 960Q sewing machine features a high resolution Interactive Color Touch Screen that is easy to use. Simply use your stylus to activate any function, any stitch, and any information with a touch! The high-contrast colors on the screen make it easy to find your way when navigating through various screens for sewing and programming.

The SAPPHIRE™ 930 sewing machine features a GraphicDisplay. Touch the selection buttons on the touch panel or step through stitches with the navigation arrows.

## TAKE SOME ADVICE FROM YOUR SEWING MACHINE!

Simply enter the type of fabric and the sewing technique and the Exclusive SEWING ADVISOR™ feature instantly sets the machine for you. It selects the best stitch, stitch width, stitch length, sewing speed and thread tension. It will also recommend the presser foot, needle type and size. With the Exclusive SEWING ADVISOR™ feature, it's like sewing with a pair of helping hands!

## NO NEED TO SET THE THREAD TENSION

Whatever stitch and fabric you choose, the best thread tension is set automatically. Just as easy, you can change the setting for special needs.

## EXCLUSIVE SENSOR SYSTEM™

With a tap on the foot control or the touch of a button, the presser foot automatically lowers and raises. The sensor foot pressure automatically adjusts for any fabric thickness – resulting in a perfect even-feed of any fabric. There is even an extra lift position for maximum space to slide thick sewing projects, like quilts, under the foot easily. The Sensor Foot Pivot senses the fabric thickness for instant pivoting.