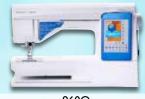

The SAPPHIRE™ 930 sewing machine features a GraphicDisplay. Touch the selection buttons on the touch panel or step through stitches with the navigation arrows.