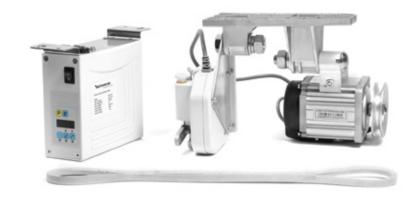

## **MORE POWER. LESS COSTS.**

Machine equipped with energy-saving Texi Power 550 S motor.

Energy-saving AC Servo motors work only when the machine is sewing. They maintain full power and save up to 70% energy (compared to electronic and standard clutch motors).