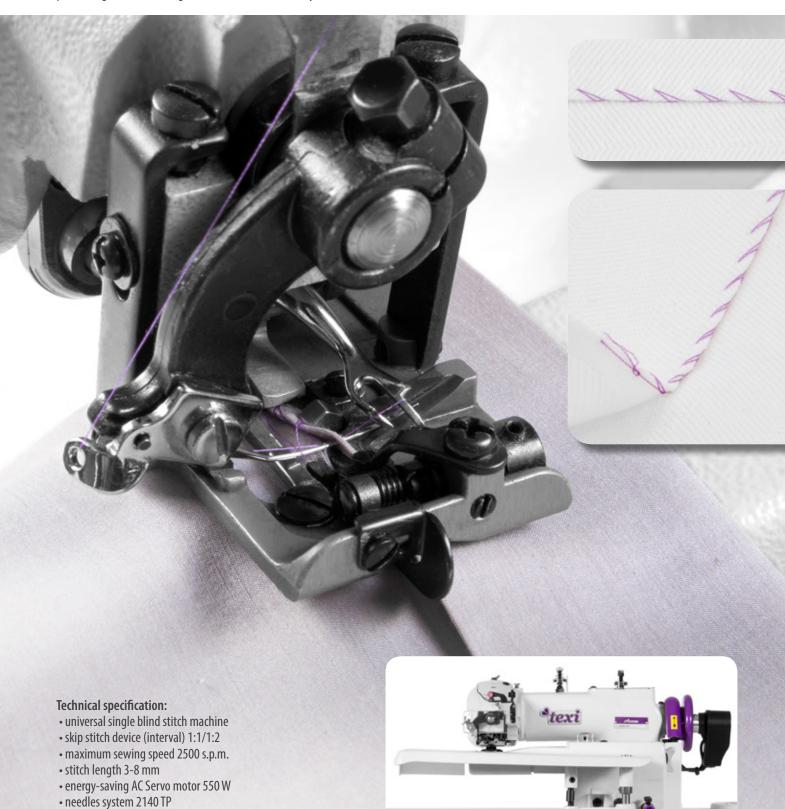

## \*texi ACCURA

Blind stitch machine for light and medium materials. Equipped with energy-saving AC Servo motor and needle positioning. Ideal for sewing sleeves, trousers, skirts and jackets.