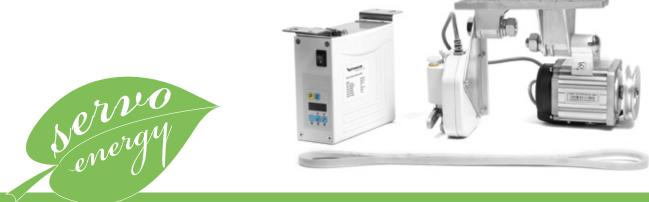

## **MORE POWER.** LESS COSTS.

Lockstitch machine equipped with energy-saving **Texi Power 550 S** motor.

Energy-saving AC Servo motors work only when the machine is sewing. They maintain full power and save up to 70% energy (compared to electronic and standard clutch motors).