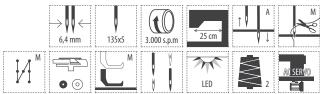

- Technical specification:

  bottom feed and needle feed

- bottom reed and needle reed
  split needles
  needle distance 6.4 mm
  automatic needle positioning
  maximum sewing speed 3.000 s.p.m.
  stitch length up to 5 mm
  central lubrication

- energy-saving AC Servo 550 W motorLED lamp for lighting of working field
- needles system 135x5

**2 YEARS WARRANTY** 