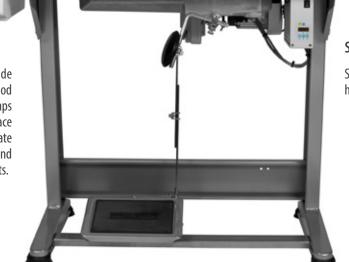

#### STAND PREMIUM SILVER

Steel, stable and durable stand with height adjustment (72 – 82 cm).