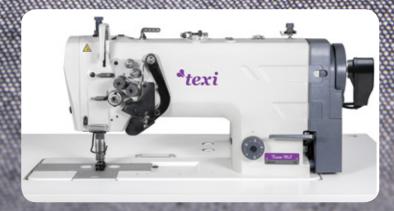

# \*texi. TWIN MS

2-needle lockstitch machine with split needles, for sewing light and medium materials. Equipped with energy-saving AC Servo motor, needle position and LED lamp for lighting of working field.