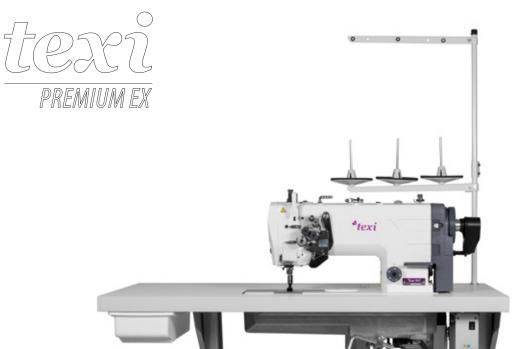

### **TABLE TOP TMS PREMIUM**

The highest quality table top made of moisture resistant birch plywood (30 layer) which perfectly damps vibrations. PREMIUM table top surface is coated with a special laminate resistant to impact, abrasion and splinters. Sides protected by ABS slats.

#### STAND PREMIUM SILVER

Steel, stable and durable stand with height adjustment (72 – 82 cm).