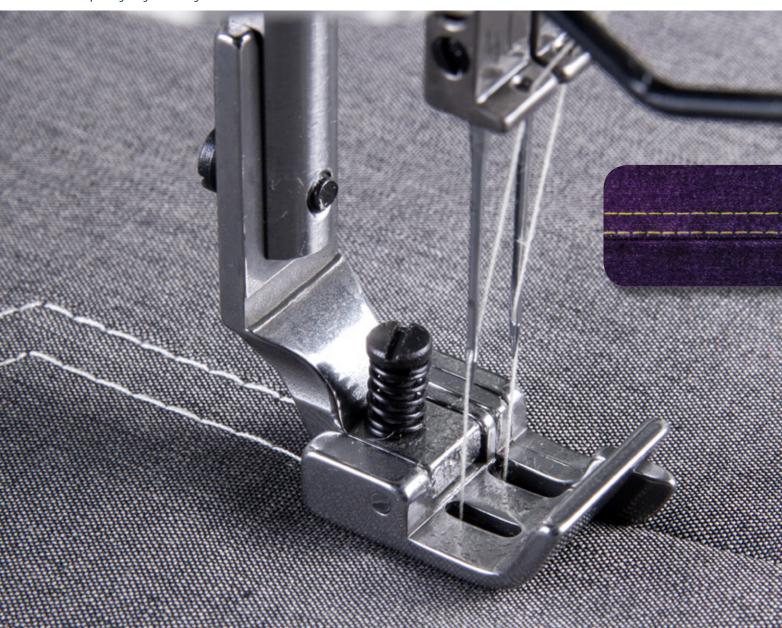

# \*texi. TWIN MS

2-needle lockstitch machine with split needles, for sewing light and medium materials. Equipped with energy-saving AC Servo motor, needle position and LED lamp for lighting of working field.

- Technical specification:

  bottom feed and needle feed

- bottom reed and needle reed
  split needles
  needle distance 6.4 mm
  automatic needle positioning
  maximum sewing speed 3.000 s.p.m.
  stitch length up to 5 mm
  central lubrication