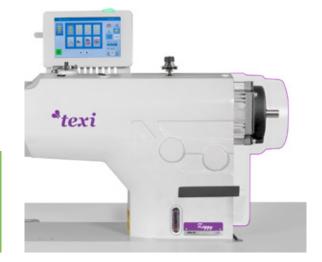

## MORE POWER. LESS COSTS.

Built-in energy-saving AC Servo motor.

Energy-saving AC Servo motors work only when the machine is sewing. They maintain full power and save up to 70% energy (compared to electronic and standard clutch motors).