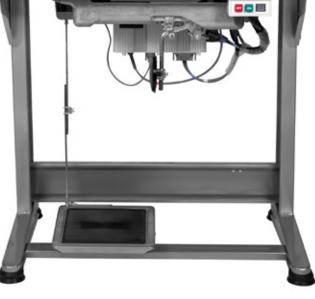

## **STAND PREMIUM SILVER**

Steel, stable and durable stand with height adjustment (72 – 82 cm).