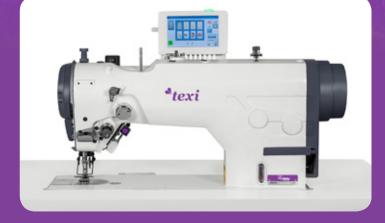

Electronic zigzag machine with automatic functions and software for stitch programming on the touch control panel. Equipped with energy-saving AC Servo motor, stepping motors for driving needle bar and feed dog. LED lamp for lighting of working field.

## Technical specification:

- for sewing light and medium materials
- bottom feed
- 114 patterns programmed in machine's memory (20 basic and 94
- custom decorative)
- software for stitch programming
- automatic functions: thread trimmer, bartacking, foot lifter, needle positioning, wiper
- maximum zigzag length 5mm
- maximum zigzag width 8 mm or 10 mm for 3-step stitches
- sewing speed up to 5.000 s.p.m.
- automatic foot lifter up to 6 mm
- energy-saving LED lamp
- built-in energy-saving AC Servo motor
- voltage 220-240V
- central lubrication system
- needles system 135x5