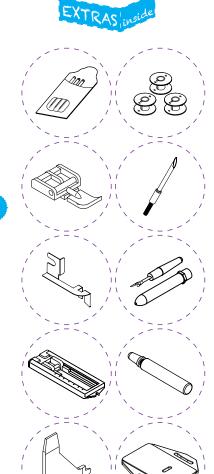

## **Equipped with:**

standard foot, zipper foot, buttonhole foot, embroidery plate, hem guide, 3 bobbins, needle set, seam ripper, brush, screwdriver, foot controller, oiler, soft cover