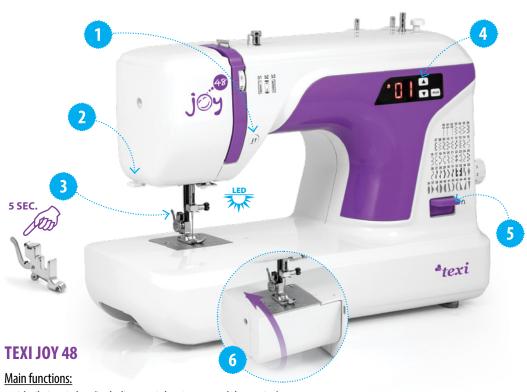

## Multifunctional, mechanical sewing machine

- 48 built-in stitches (including straight, zig-zag and decorative)
- 4-step buttonhole
- Regulation of stitch length (max 4 mm) and width (max 5 mm)
- Electronic stitch selection and regulation of stitch width 4
- Needle positioning button 1
- Presserfoot height 5,5 mm
- Backwards sewing 5
- Maximum sewing speed 700 s.p.m
- Snap-on feet SYSTEM MATIC 3
- Free arm for circular sewing 6
- Lamp (LED)
- Thread cutter 2
- Shuttle hook