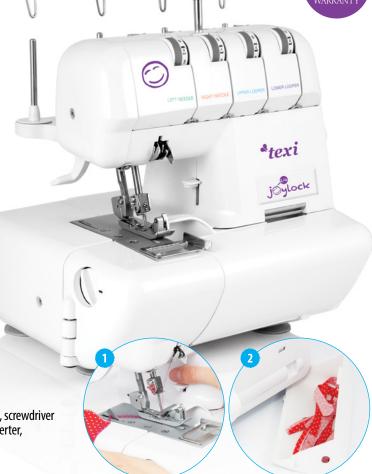

## **TEXI JOYLOCK**

Main functions:

- 7 basic types of overlock stitches including rolled hem
- Differential feed ratio 0.7 2.0 mm
- Maximum sewing speed 1200 s.p.m.
- Stitch length 1 5 mm
- Stitch width up to 6 mm
- Presser foot lift up to 6 mm
- Adjustable presser foot pressure
- Mechanical integrated thread cutter
- Waste container 
  2
- Protection against machine start when looper threading
- Adjustable cutting width
- Deactivatable upper knife
- Color-coded threading system

Equipped with: lamp, 4 x spool pin cap, 4 x thread net, 4 x spool holder, tweezers, screwdriver x2, spanner, cleaning brush, machine oil, needle set, stitch finger, 2- thread converter, moving cutter, foot controller, soft cover, accessory bag