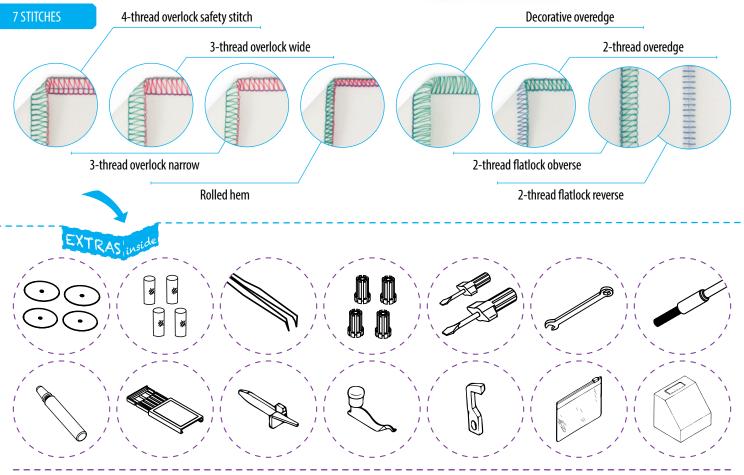

## **TEXI JOYLOCK**

Main functions:

- 7 basic types of overlock stitches including rolled hem
- Differential feed ratio 0.7 2.0 mm
- Maximum sewing speed 1200 s.p.m.
- Stitch length 1 5 mm
- Stitch width up to 6 mm
- Presser foot lift up to 6 mm
- Adjustable presser foot pressure
- Mechanical integrated thread cutter
- Waste container 
  2
- Protection against machine start when looper threading
- Adjustable cutting width
- Deactivatable upper knife
- Color-coded threading system

Equipped with: lamp, 4 x spool pin cap, 4 x thread net, 4 x spool holder, tweezers, screwdriver x2, spanner, cleaning brush, machine oil, needle set, stitch finger, 2- thread converter, moving cutter, foot controller, soft cover, accessory bag