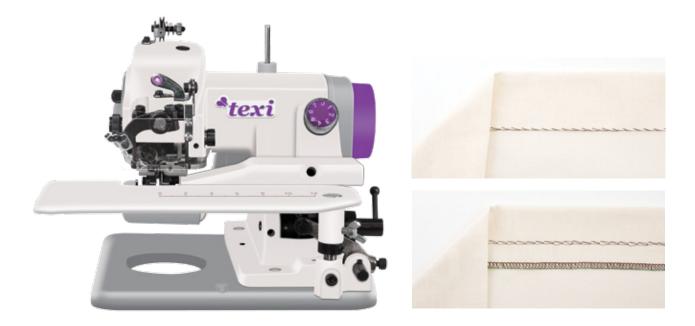

## CULTURE OF SEWING SILENCE ENERGY-SAVING EFFICIENCY

\*texi Compacta

Universal, portable blind stitch machine for sewing atelier and alteration shop. Perfect for sleeves, trouser legs, skirts and jackets.

For sewing light and medium fabrics, built-in motor for 220-240V, skip stitch device (interval) 1:1/1:2, stitch length 3-8 mm, maximum sewing speed 1200 s.p.m., knee lifter, pedal and thread stand in standard, needles system 2140 TP