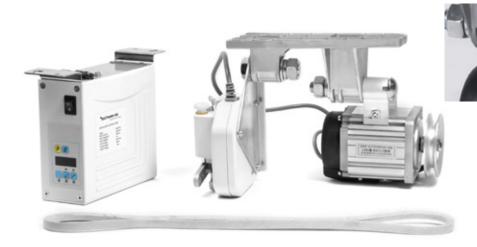

## \*texi power 550s

Enjoy the silence, save energy

ADJUSTABLE MOTOR'S POSITION RANGE 40 MM

Energy-saving, universal, single-phase 220 - 240 V AC Servo motor with 550 W power and maximum rotation  $5\,000$  per minute. Works only when the machine is sewing (no idling running). Even though its power exceeds previously used electronic and standard clutch motors, it saves 70% energy. Quiet operation, compact size, high efficiency, wide range of speed and easy installation are the main advantages of TEXI POWER 550S motor. With the use of external synchronizer motor enables needle positioning - setting needle in lower or upper position (TEXI POWER SYNCHRONIZER is an option). Perfect for one or two needle lockstitch machines, overlocks, interlocks, blind stitch machines, multi-needle machines etc.

Set with: control box, v-belt with belt cover, power supply cord  $2\,\mathrm{m}$  long, lever pedal-motor, assembly plate with standard holes spacing (the same as in clutch motors), assembly screws, power plug  $230\,\mathrm{V}$ .