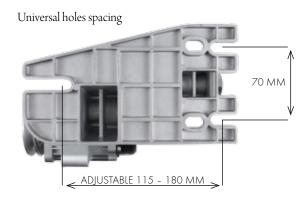

Set with: control box, v-belt with belt cover, power supply cord  $2\,\mathrm{m}$  long, lever pedal-motor, assembly plate with standard holes spacing (the same as in clutch motors), assembly screws, power plug  $230\,\mathrm{V}$ .