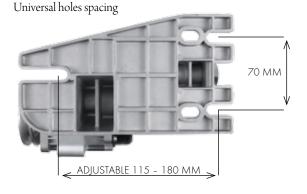

Perfect for two needle lockstitch machines, machines with compound and unison feed etc.

Set with: control box, v-belt with belt cover, power supply cord 2 m long, lever pedal-motor, assembly plate with standard holes spacing (the same as in clutch motors), assembly screws, power plug 230V.