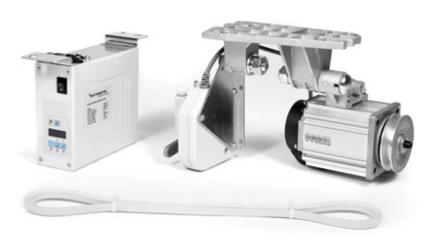

## **Stexi POWER 750S** Enjoy the silence, save energy

ADJUSTABLE MOTOR'S POSITION RANGE 40 MM

SALES ON-LINE

w.sti

Energy-saving, universal, single-phase 220-240 V AC Servo motor with 750W power and maximum rotation 3.000 per minute. Works only when the machine is sewing (no idling running). Even though its power exceeds previously used electronic and standard clutch motors, it saves 70% energy. Quiet operation, compact size, high efficiency, wide range of speed and easy installation are the main advantages of TEXI POWER 750 S motor. With the use of external synchronizer motor enables needle positioning - setting needle in lower or upper position (TEXI POWER SYNCHRONIZER is an option).

Perfect for two needle lockstitch machines, machines with compound and unison feed etc.

Set with: control box, v-belt with belt cover, power supply cord 2 m long, lever pedal-motor, assembly plate with standard holes spacing (the same as in clutch motors), assembly screws, power plug 230V.